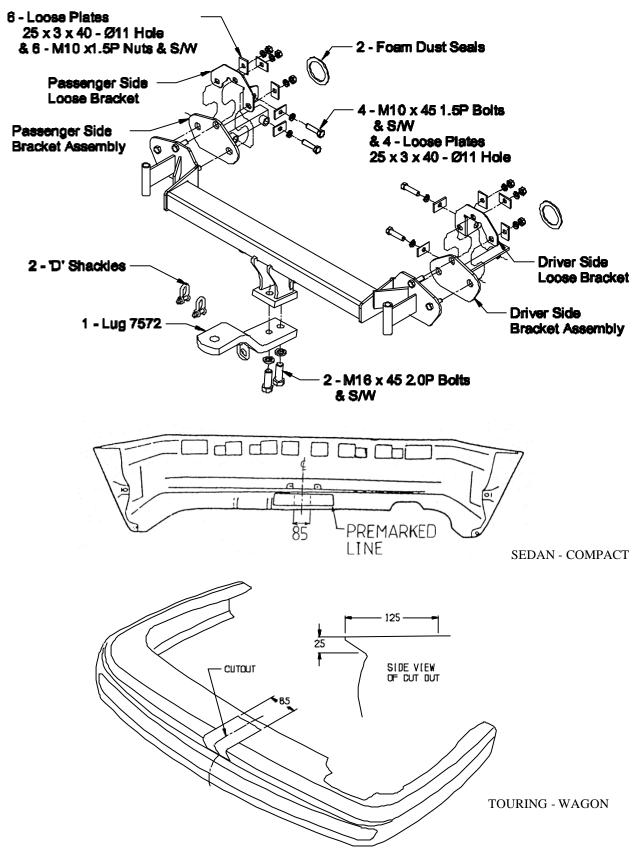

Max. Towing Weight: 1600kg

- 1. Ensure all hardware items have been included.
- 2. Remove floor mat.
- 3. Remove rear left and right trim panels.
- 4. Remove rear bumper and impact dampers.
- 5. Remove protective film from gaskets and glue to struts.
- 6. Insert studs into left and right frame side members of vehicle and position reinforcement plates from inside boot area and bolt them loosely to the body using M10x45 bolts, spring washers and loose plates.
- 7. Cut bumper using sketch provided.
- 8. Fit towbar to bumper using original damper bolts.
- 9. Refit bumper to vehicle, align it and tighten to torque listing tightening rear panel nuts first then bolts.
- 10. Refit interior trim.
- 11. Tighten all bolts to torque listing below.
- 12. Towbar rating sticker to be conspicuously located on inside rear end of the driver's door. (see diagram below)