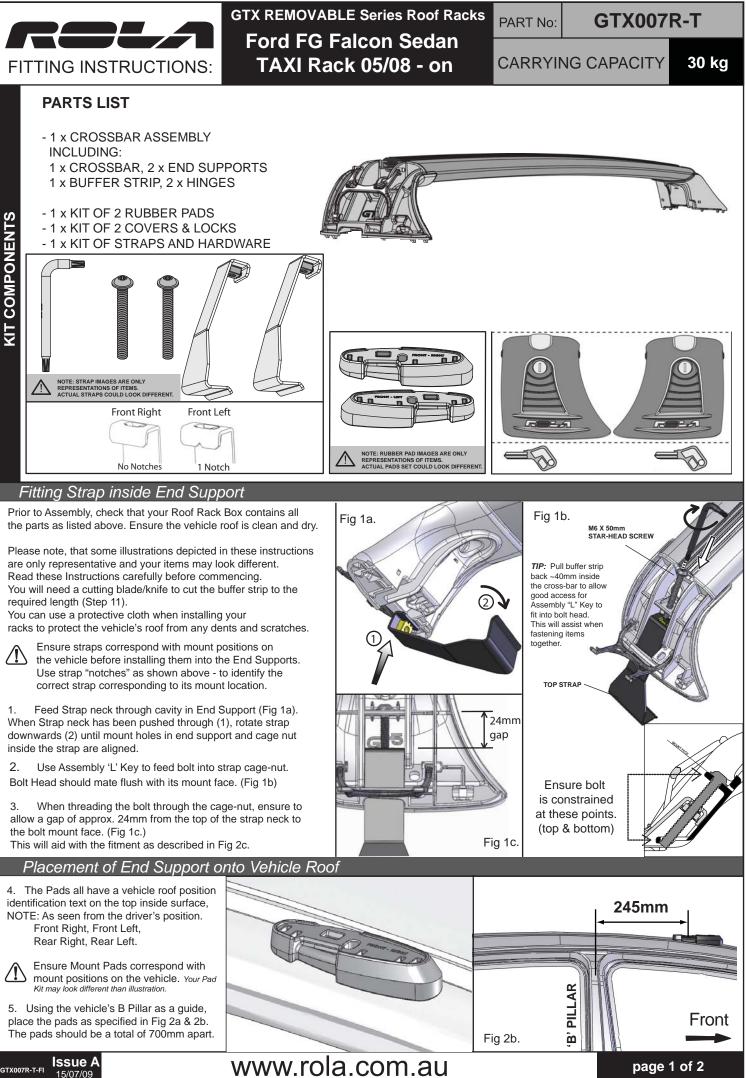

**Issue** A GTX007R-T-FI 15/07/09

page 1 of 2

## FITTING INSTRUCTIONS: GTX REMOVABLE Series Roof Racks



• Where the Roof Rack is to be used in off-road conditions, a safety weight reduction of 1.5 should be observed from the total carrying capacity (eg 60kg becomes 40kg).

• Cequent will not be liable to the purchaser or any other person for any consequential, incidental, direct or indirect loss, damage or costs incurred or suffered by the purchaser or any other person including but not limited to damage to persons or property, loss of turnover, loss of profits, loss of business or goodwill, arising from or in relation to the assembly and use of the Roof Rack, or the non-observance of the fitting and care instructions.

For full warranty information, visit our website: **www.rola.com