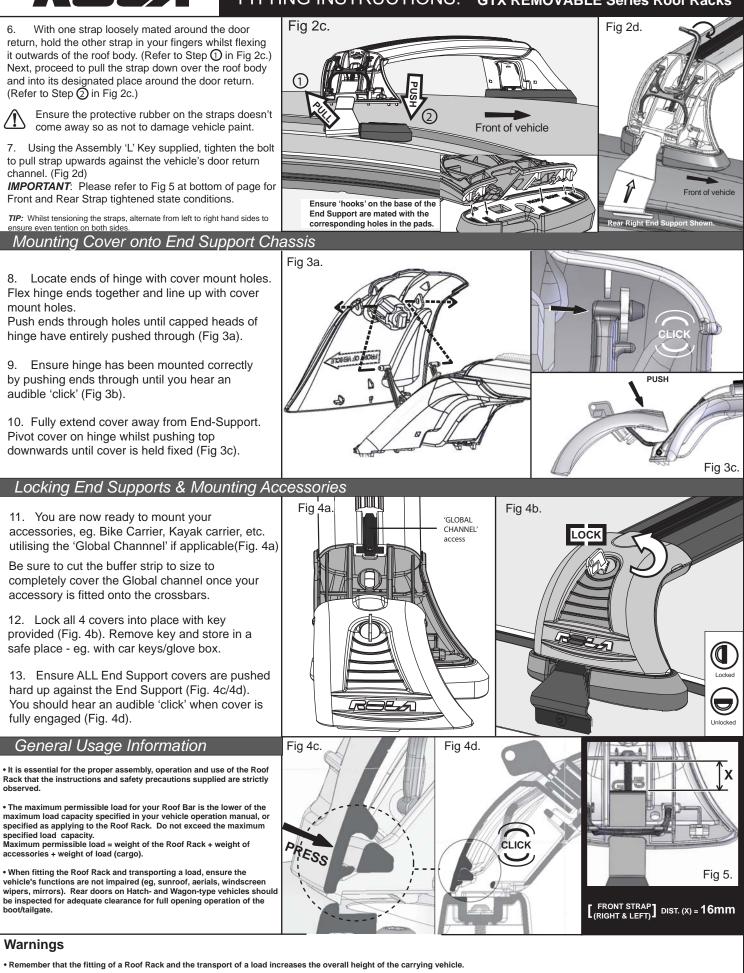

**Issue** A GTX007R-T-FI 15/07/09

page 1 of 2

## FITTING INSTRUCTIONS: GTX REMOVABLE Series Roof Racks



• Where the Roof Rack is to be used in off-road conditions, a safety weight reduction of 1.5 should be observed from the total carrying capacity (eg 60kg becomes 40kg).

• Cequent will not be liable to the purchaser or any other person for any consequential, incidental, direct or indirect loss, damage or costs incurred or suffered by the purchaser or any other person including but not limited to damage to persons or property, loss of turnover, loss of profits, loss of business or goodwill, arising from or in relation to the assembly and use of the Roof Rack, or the non-observance of the fitting and care instructions.

For full warranty information, visit our website: **www.rola.com.au**