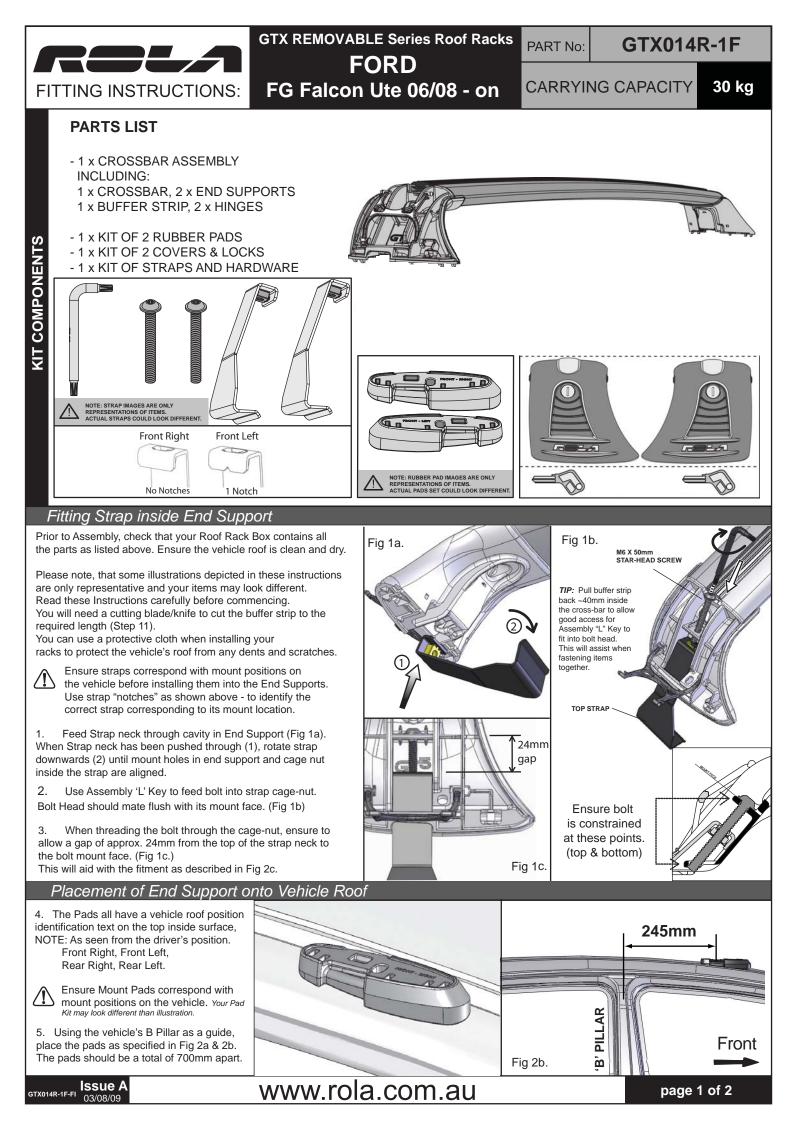

## FITTING INSTRUCTIONS: GTX REMOVABLE Series Roof Racks

• Where the Roof Rack is to be used in off-road conditions, a safety weight reduction of 1.5 should be observed from the total carrying capacity (eg 60kg becomes 40kg).