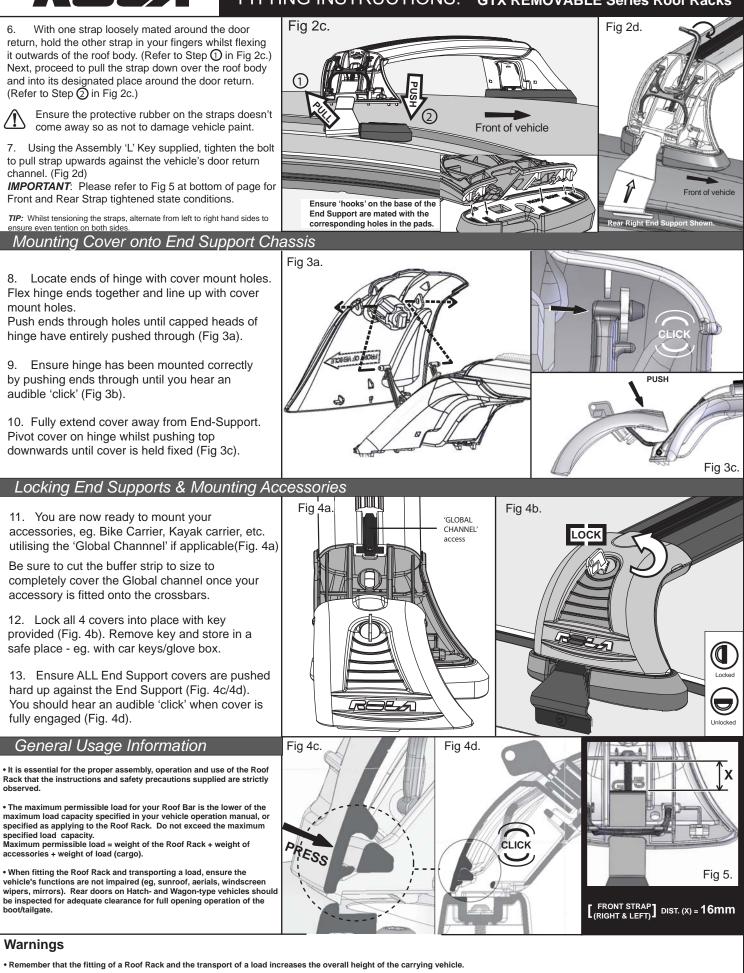

## FITTING INSTRUCTIONS: GTX REMOVABLE Series Roof Racks

• Where the Roof Rack is to be used in off-road conditions, a safety weight reduction of 1.5 should be observed from the total carrying capacity (eg 60kg becomes 40kg).