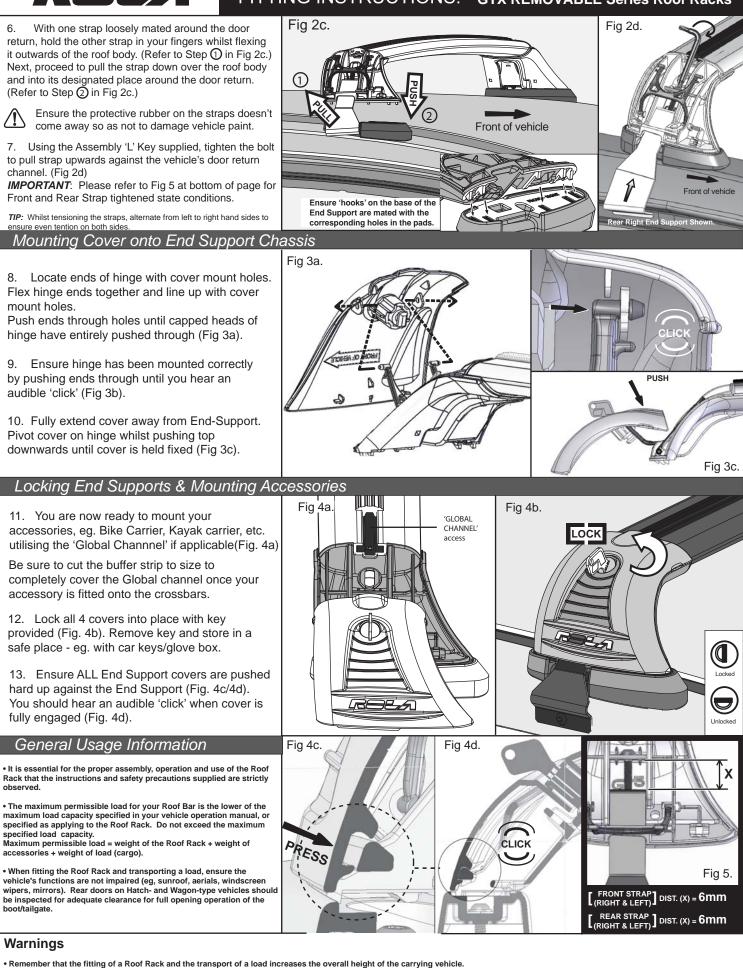

## FITTING INSTRUCTIONS: GTX REMOVABLE Series Roof Racks

• Where the Roof Rack is to be used in off-road conditions, a safety weight reduction of 1.5 should be observed from the total carrying capacity (eg 60kg becomes 40kg).

• Cequent will not be liable to the purchaser or any other person for any consequential, incidental, direct or indirect loss, damage or costs incurred or suffered by the purchaser or any other person including but not limited to damage to persons or property, loss of turnover, loss of profits, loss of business or goodwill, arising from or in relation to the assembly and use of the Roof Rack, or the non-observance of the fitting and care instructions.

For full warranty information, visit our website: **www.rola.com.au**