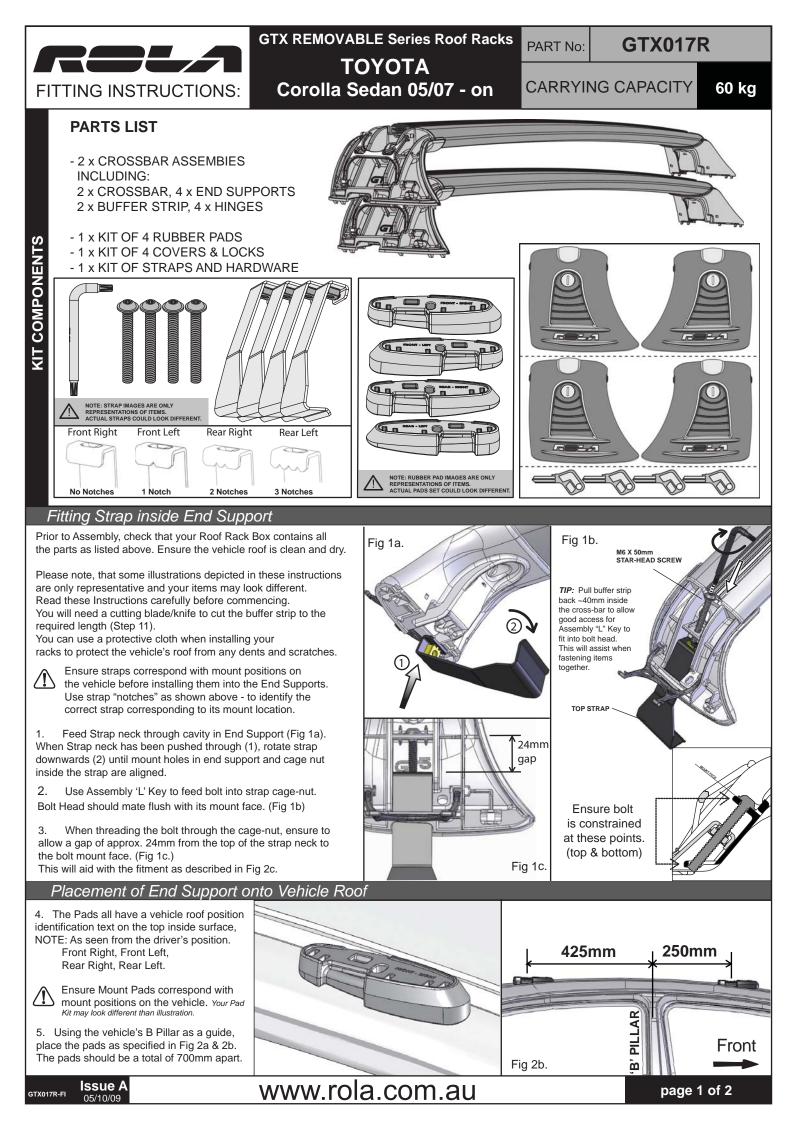

## FITTING INSTRUCTIONS: GTX REMOVABLE Series Roof Racks

• Where the Roof Rack is to be used in off-road conditions, a safety weight reduction of 1.5 should be observed from the total carrying capacity (eg 60kg becomes 40kg).

• Cequent will not be liable to the purchaser or any other person for any consequential, incidental, direct or indirect loss, damage or costs incurred or suffered by the purchaser or any other person including but not limited to damage to persons or property, loss of turnover, loss of profits, loss of business or goodwill, arising from or in relation to the assembly and use of the Roof Rack, or the non-observance of the fitting and care instructions.

For full warranty information, visit our website: **www.rola.com.au**