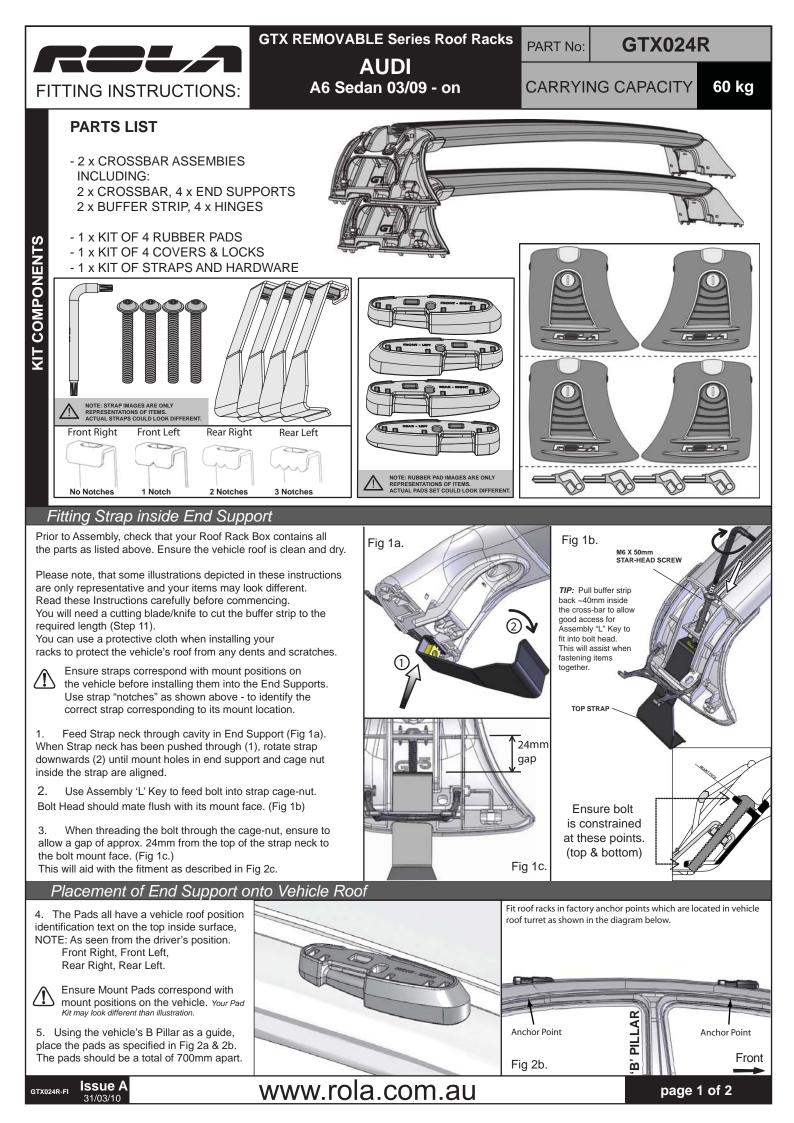

## FITTING INSTRUCTIONS: GTX REMOVABLE Series Roof Racks

• Where the Roof Rack is to be used in off-road conditions, a safety weight reduction of 1.5 should be observed from the total carrying capacity (eg 60kg becomes 40kg).

• Cequent will not be liable to the purchaser or any other person for any consequential, incidental, direct or indirect loss, damage or costs incurred or suffered by the purchaser or any other person including but not limited to damage to persons or property, loss of turnover, loss of profits, loss of business or goodwill, arising from or in relation to the assembly and use of the Roof Rack, or the non-observance of the fitting and care instructions.

For full warranty information, visit our website: **www.rola.com.au**