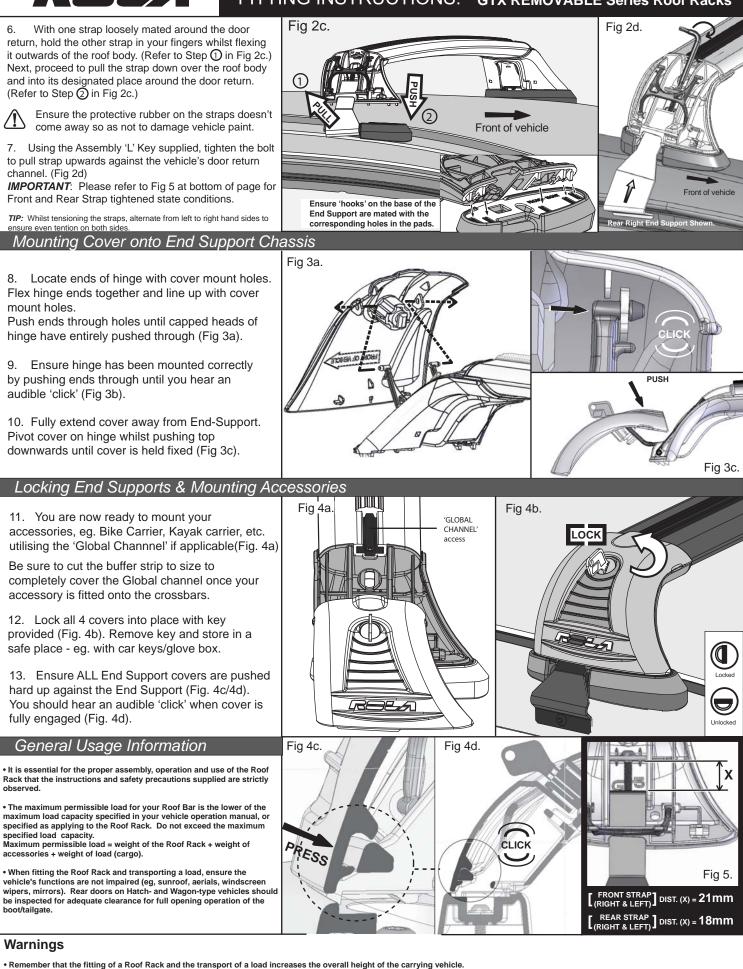

## FITTING INSTRUCTIONS: GTX REMOVABLE Series Roof Racks

• Where the Roof Rack is to be used in off-road conditions, a safety weight reduction of 1.5 should be observed from the total carrying capacity (eg 60kg becomes 40kg).

• Cequent will not be liable to the purchaser or any other person for any consequential, incidental, direct or indirect loss, damage or costs incurred or suffered by the purchaser or any other person including but not limited to damage to persons or property, loss of turnover, loss of profits, loss of business or goodwill, arising from or in relation to the assembly and use of the Roof Rack, or the non-observance of the fitting and care instructions.

For full warranty information, visit our website: **www.rola.com.au**