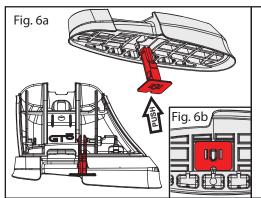

#### STEP 14

Locate ends of hinge with corresponding mount holes on the underside of the Covers. Flex hinge ends together and line up with cover mount holes. Push ends through holes until capped heads of hinge have entirely pushed through. (Fig 14).

# **STEP 15**

Ensure hinge has been mounted correctly by pushing ends through until you hear an "audible" click. (Fig 15).