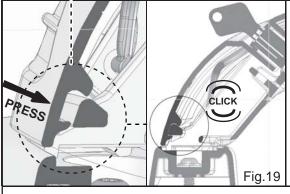

#### **STEP 18**

Ensure ALL End Support covers are pushed hard up against the End Support by pressing the area as indicated in Fig. 18 and Fig. 19.

You should hear an audible "click" when the cover is fully engaged. Do this for all 4 covers.