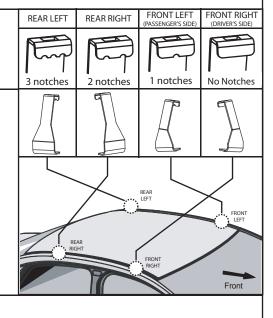

# 4. INSTALLATION STEPS

Prior to Assembly, check that your Roof Rack Box contains all the parts as listed above. Ensure the vehicle roof is clean and dry. Refer to the Strap Bracket Identification Table on the right. Use Knife to cut through the packaging polybags.

#### STEP 1

With the cross-bars off/away from the vehicle, Feed the 'neck' of the Strap Bracket through the designated cavity in the End Support. (Fig. 1) When Strap neck has been pushed through (1), rotate strap downwards (2) until the Mount Holes in the End Support and the Cage Nut inside the strap are aligned.