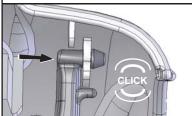

# **STEP 15**

Ensure hinge has been mounted correctly by pushing ends through until you hear an "audible" click. (Fig 15).