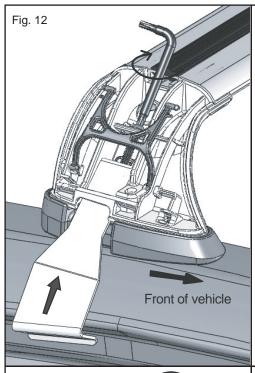

#### STEP 14

Locate ends of hinge with corresponding mount holes on the underside of the Covers. Flex hinge ends together and line up with cover mount holes. Push ends through holes until capped heads of hinge have entirely pushed through. (Fig 14).

# **STEP 15**

Ensure hinge has been mounted correctly by pushing ends through until you hear an "audible" click. (Fig 15).