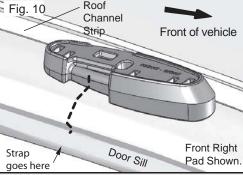

# STEP 10

Align the measured locations from Step 9 with the centre of the recess of all 4 mount pads. (Fig 10).

**Caution:** For Steps 10 to 12 ensure to use a soft cloth where applicable, to cushion the End Support and Strap Brackets from coming into contact with the vehicle paint.