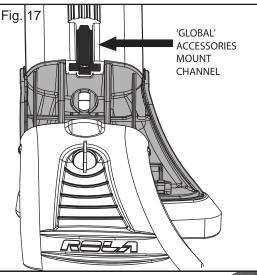

# **STEP 17**

You are now ready to mount your accessories, eg. Bike Carrier, Kayak carrier, etc. utilising the "Global Channel" if applicable. (Fig. 17).

Place the accessory onto the buffer strip in the location where it will be mounted in relation to your cross-bars. Using a marking and measuring tool, ie. pencil/tape measure - make your mark onto the rubber buffer strips.