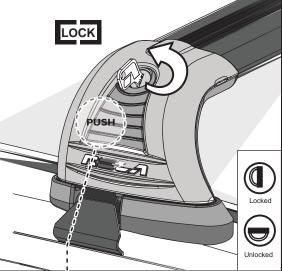

### **STEP 18**

Using the 4 keys provided in Covers Kit, proceed to Lock all 4 covers into place by turning the key anti-clockwise. (Fig. 18).

#### **STEP 18**

Ensure ALL End Support covers are pushed hard up against the End Support by pressing the area as indicated in Fig. 18 and Fig. 19.

You should hear an audible "click" when the cover is fully engaged. Do this for all 4 covers.