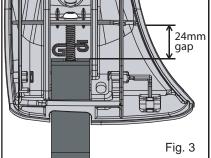

# STEP 3

When threading the bolt through into the cage-nut, ensure to allow a gap of approx. 24mm from the top of the strap neck to the bolt mount face. (Fig 3)

This will allow for maximum condition when fitting straps around the door-return of the vehicle.