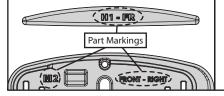

#### STEP 5

Refer to the part markings engraved in the parts to identify your set of Mount Pads.

Your set includes: Front: M2 Pads with H1 Adapters
Rear: M2 Pads with H1 Adapters