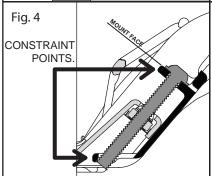

# STEP 4

Once the bolt has been threaded into the cage nut and has come to rest on its mount face, make sure it is fully constrained at the top and bottom as shown by the arrows in Fig. 4.

Using your finger you can feel-check that the bolt has been cradled into its designated cavity.