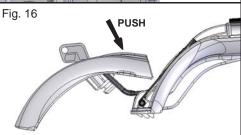

# **STEP 16**

Fully extend the cover away from the End Support. Pivot the cover on its hinge whilst pushing the top downwards, until the cover is held fixed. (Fig 16).

Fig. 15