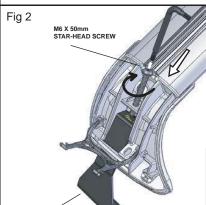

#### STEP 2

Push buffer strip about 40mm back into the cross-bar to allow good access for assembly "L" key to fit into the bolt head. This will assist when fastening components together.

Feed the bolt though the mount hole inside the End Support and into the cage-nut on the strap. Proceed to fasten using the assembly key. Ensure that the strap in in-line with the bolt as it is screwed into place. (Fig 2)