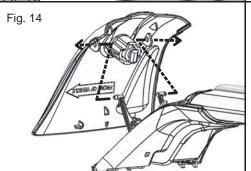

#### STEP 14

Locate ends of hinge with corresponding mount holes on the underside of the Covers. Flex hinge ends together and line up with cover mount holes. Push ends through holes until capped heads of hinge have entirely pushed through. (Fig 14).