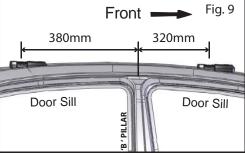

# STEP 9

Using a rule, measure the distances specified in the diagram from the 'part line' between front and rear doors located on the "b" pillar.

**NOTE**: Keep all doors ajar whilst working though the remainder of the installation steps.

# STEP 10

Align the measured locations from Step 9 with the centre of the recess of all 4 mount pads. (Fig 10).

**Caution:** For Steps 10 to 12 ensure to use a soft cloth where applicable, to cushion the End Support and Strap Brackets from coming into contact with the vehicle paint.