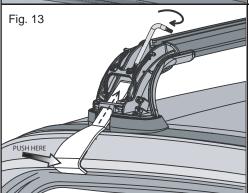

# **STEP 13**

Once all four strap brackets have been loosely tightened against the roof-line and the roof-rack is fixed into place on the roof, proceed to fully tighten the straps. Ensure you alternate sides and ensure that firm pressure is applied in pushing the strap inwards and up against the leading edge of the roof (Fig. 13).