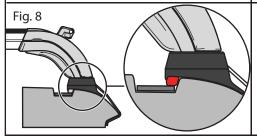

### STEP 8

Use Cleaning/protective cloth to wipe away and dirt/dust/water from the roof before mounting pads onto the vehicle. When placing the Mount

Pads onto the roof of the vehicle, ensure that the adapter sits inside the gutter channel on the roof whilst the base of the pad rests on the smooth face of the roof turret (see Fig 8).