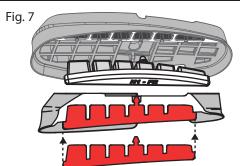

#### STEP 1

With the cross-bars off/away from the vehicle, Feed the 'neck' of the Strap Bracket through the designated cavity in the End Support. (Fig. 1) When Strap neck has been pushed through (1), rotate strap downwards (2) until the Mount Holes in the End Support and the Cage Nut inside the strap are aligned.

#### STEP 2

Push buffer strip about 40mm back into the cross-bar to allow good access for assembly "L" key to fit into the bolt head. This will assist when fastening components together.

Feed the bolt though the mount hole inside the End Support and into the cage-nut on the strap. Proceed to fasten using the assembly key. Ensure that the strap in in-line with the bolt as it is screwed into place. (Fig 2)