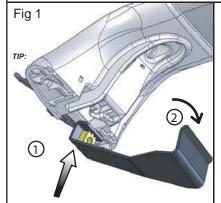

#### STEP 1

With the cross-bars off/away from the vehicle, Feed the 'neck' of the Strap Bracket through the designated cavity in the End Support. (Fig. 1) When Strap neck has been pushed through (1), rotate strap downwards (2) until the Mount Holes in the End Support and the Cage Nut inside the strap are aligned.