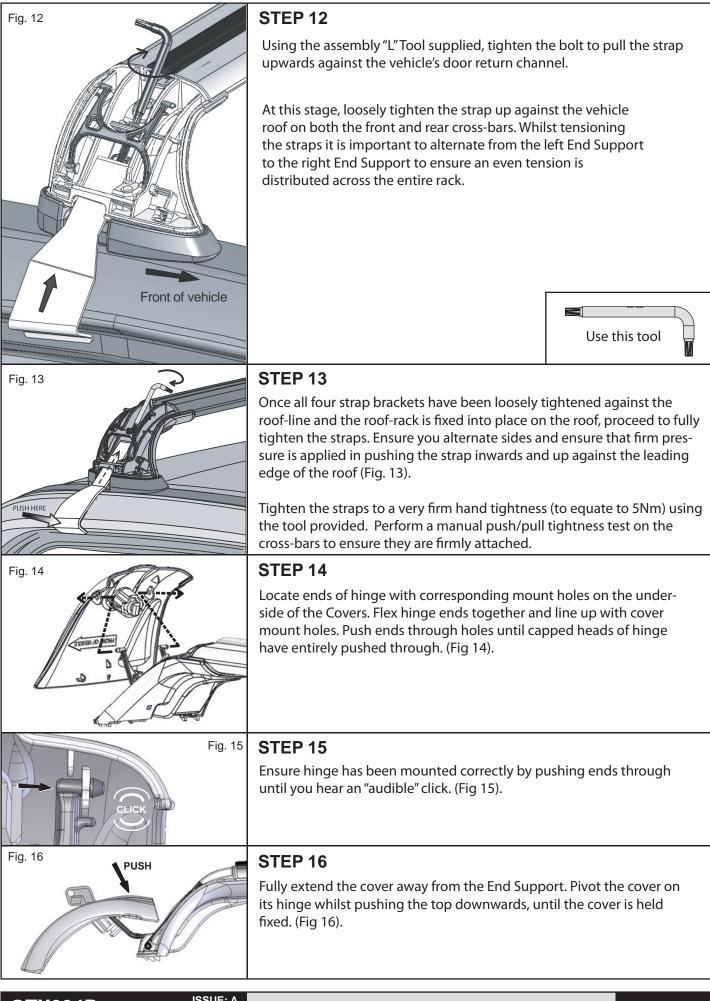

FITTING INSTRUCTIONS FOR FORD Focus 4dr Sedan LW Aug-11 on GTX Removable Roof-racks PART NUMBER: **GTX094R** FITTING TIME: Est. 15 Minutes



## ROOF-RACK LOADING CAPACITY: **60kgs**

ISSUE: A ISSUE RELEASE DATE: 31/08/2012 TOTAL NUMBER OF PAGES INCLUDING COVERSHEET: 6





GTX094R

ISSUE: A 31/08/12

PG 3 OF 6



**GTX094**R



GTX094R

ISSUE: A 31/08/12

**PG 5 OF 6** 



Stop and check all screw connections, bolts and retaining straps after a short distance of travel. Repeat these checks at regular intervals.

## WARNINGS

Remember that the fitting of a Roof-rack and the transport of a load increases the overall height of the carrying vehicle. Where the roof-rack is to be used in off-road conditions, a safety weight reduction of 1.5 should be observed from the total carrying capacity (eg. 60kg becomes 40kg).

Cequent will not be liable to the purchaser of any other person for any concequential, direct or indirect loss, damage or costs incurred or suffered by the purchaser or any other person including but not limited to damage to persons or property, loss of turnover, loss of profits, loss of business or good