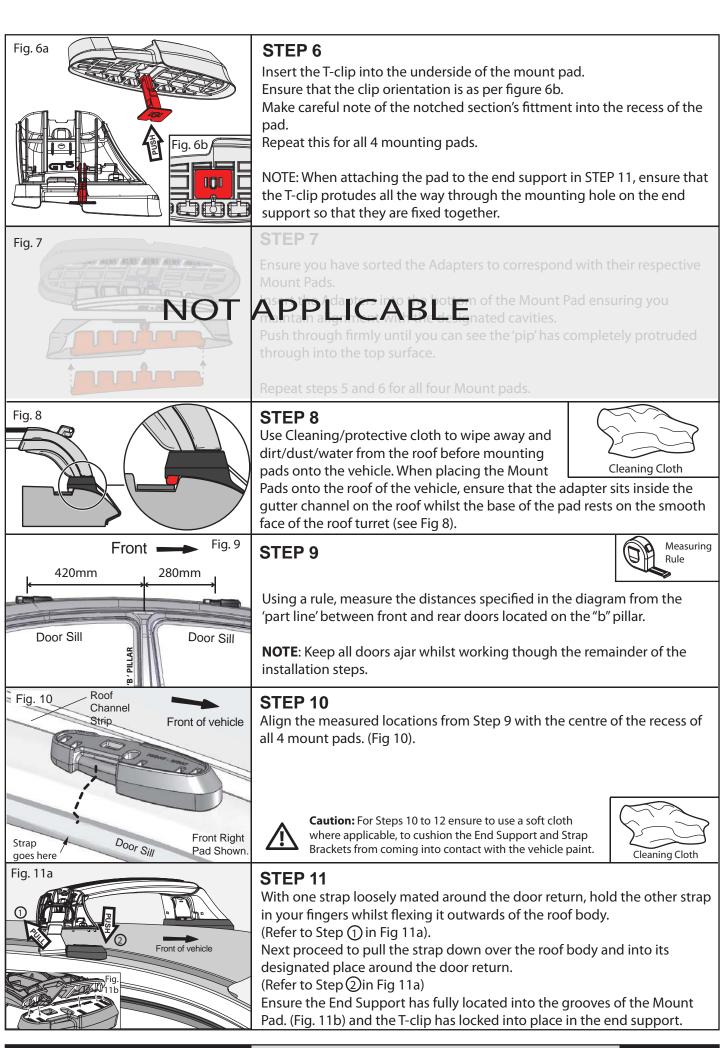

FITTING INSTRUCTIONS FOR FORD Focus 4dr Sedan LW Aug-11 on GTX Removable Roof-racks PART NUMBER: **GTX094R** FITTING TIME: Est. 15 Minutes



## ROOF-RACK LOADING CAPACITY: **60kgs**

ISSUE: A ISSUE RELEASE DATE: 31/08/2012 TOTAL NUMBER OF PAGES INCLUDING COVERSHEET: 6





GTX094R

ISSUE: A 31/08/12

PG 3 OF 6



**GTX094**R



GTX094R

ISSUE: A 31/08/12

**PG 5 OF 6** 



Stop and check all screw connections, bolts and retaining straps after a short distance of travel. Repeat these checks at regular intervals.

## WARNINGS

Remember that the fitting of a Roof-rack and the transport of a load increases the overall height of the carrying vehicle. Where the roof-rack is to be used in off-road conditions, a safety weight reduction of 1.5 should be observed from the total carrying capacity (eg. 60kg becomes 40kg).

Cequent will not be liable to the purchaser of any other person for any concequential, direct or indirect loss, damage or costs incurred or suffered by the purchaser or any other person including but not limited to damage to persons or property, loss of turnover, loss of profits, loss of b