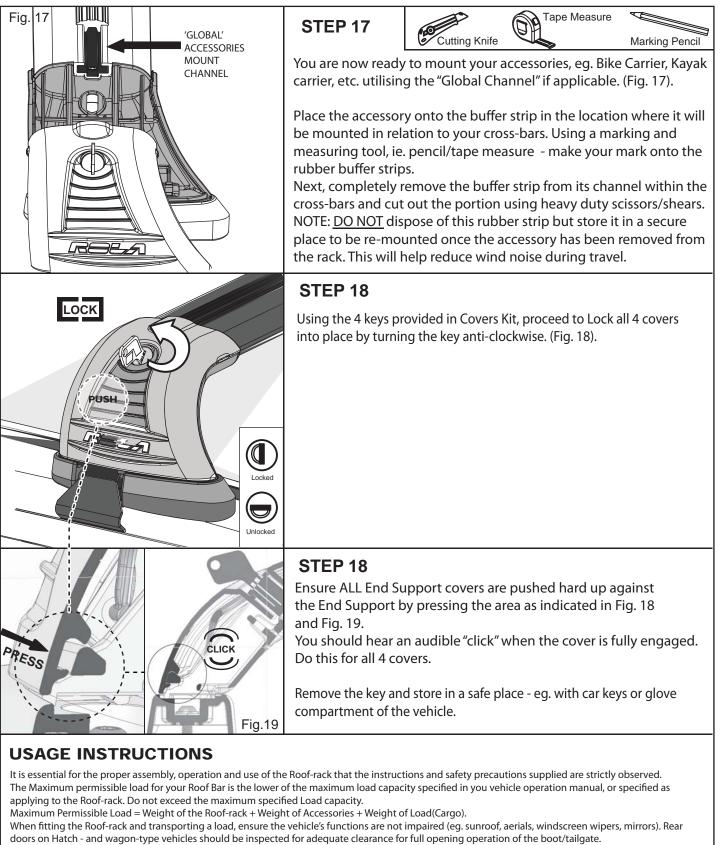

FITTING INSTRUCTIONS FOR FORD Focus 4dr Sedan LW Aug-11 on GTX Removable Roof-racks PART NUMBER: **GTX094R** FITTING TIME: Est. 15 Minutes

## ROOF-RACK LOADING CAPACITY: **60kgs**

ISSUE: A ISSUE RELEASE DATE: 31/08/2012 TOTAL NUMBER OF PAGES INCLUDING COVERSHEET: 6

GTX094R

ISSUE: A 31/08/12

PG 3 OF 6

**GTX094**R

GTX094R

ISSUE: A 31/08/12