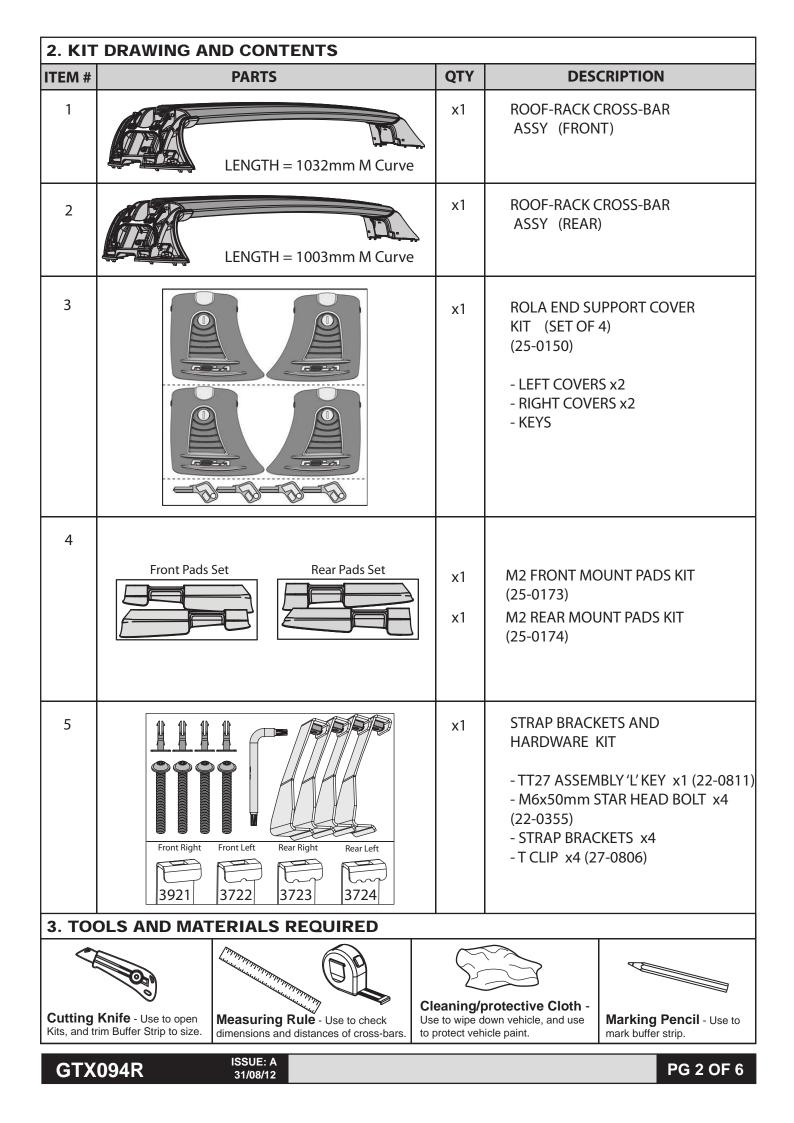

FITTING INSTRUCTIONS FOR FORD Focus 4dr Sedan LW Aug-11 on GTX Removable Roof-racks PART NUMBER: **GTX094R** FITTING TIME: Est. 15 Minutes



## ROOF-RACK LOADING CAPACITY: **60kgs**

ISSUE: A ISSUE RELEASE DATE: 31/08/2012 TOTAL NUMBER OF PAGES INCLUDING COVERSHEET: 6





GTX094R

ISSUE: A 31/08/12

PG 3 OF 6



**GTX094**R



GTX094R

ISSUE: A 31/08/12

**PG 5 OF 6** 



Stop and check all screw connections, bolts and retaining straps after a short distance of travel. Repeat these checks at regular intervals.

## WARNINGS

Remember that the fitting of a Roof-rack and the transport of a load increases the overall height of the carrying vehicle. Where the roof-rack is to be used in off-road conditions, a safety weight reduction of 1.5 should be observed from the total carrying capacity (eg. 60kg becomes 40kg).

Cequent will not be liable to the purchaser of any other person for any concequential, direct or indirect loss, damage or costs incurred or suffered by the purchaser or any other person including but not limited to damage to persons or property, l