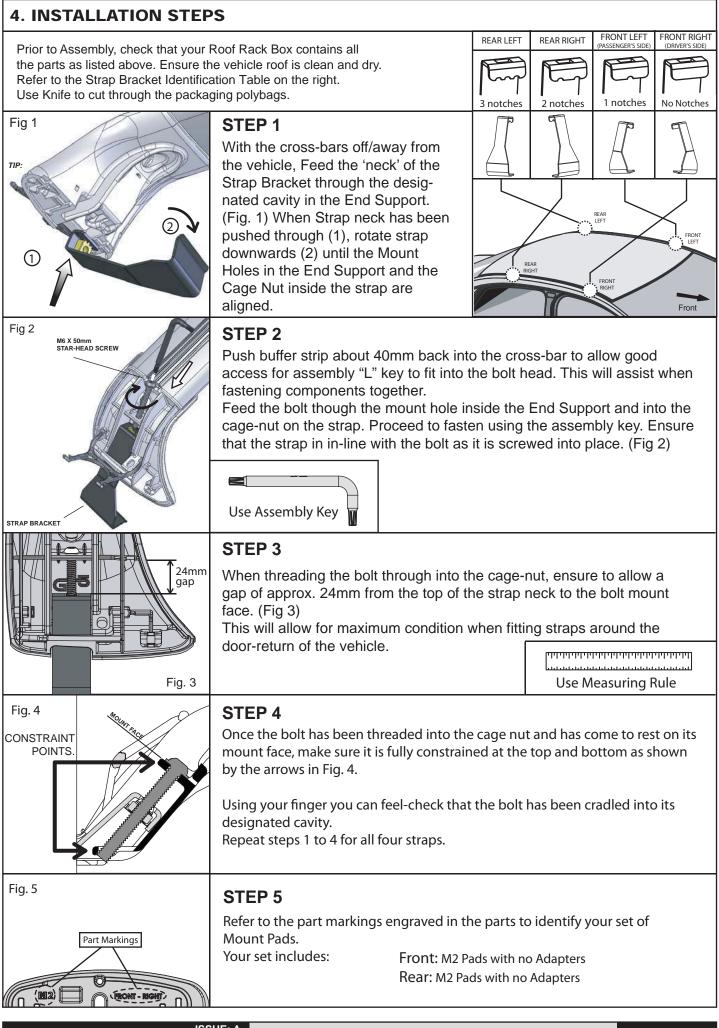

FITTING INSTRUCTIONS FOR FORD Focus 4dr Sedan LW Aug-11 on GTX Removable Roof-racks PART NUMBER: **GTX094R** FITTING TIME: Est. 15 Minutes



## ROOF-RACK LOADING CAPACITY: **60kgs**

ISSUE: A ISSUE RELEASE DATE: 31/08/2012 TOTAL NUMBER OF PAGES INCLUDING COVERSHEET: 6





GTX094R

ISSUE: A 31/08/12

PG 3 OF 6



**GTX094**R



GTX094R

ISSUE: A 31/08/12

**PG 5 OF 6** 



Stop and check all screw connections, bolts and retaining straps after a short distance of travel. Repeat these checks at regular intervals.

## WARNINGS

Remember that the fitting of a Roof-rack and the transport of a load increases the overall height of the carrying vehicle. Where the roof-rack is to be used in off-road conditions, a safety weight reduction of 1.5 should be observed from the total carrying capacity (eg. 60kg becomes 40kg).

Cequent will not be liable to the purchaser of any other person for any concequential, direct or indirect loss, damage or costs incurred or suffered by the purchaser or any other person including but not limited to damage to persons or property, los