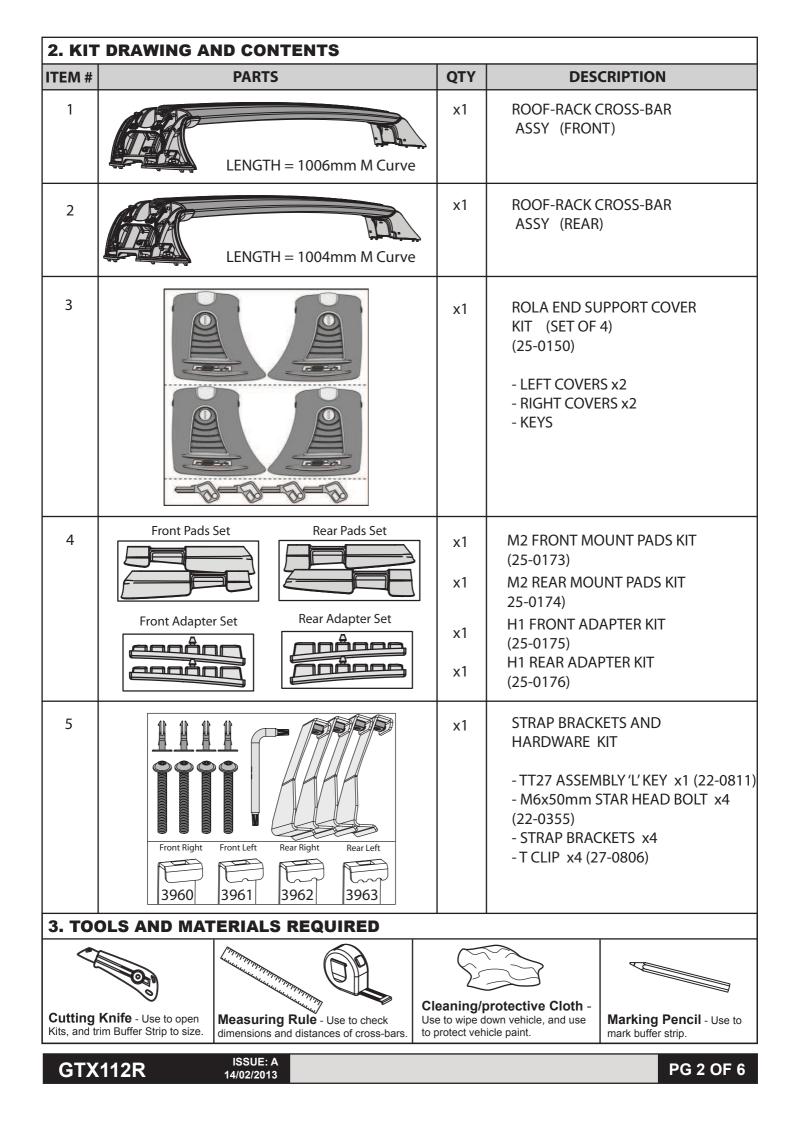

FITTING INSTRUCTIONS FOR **Proton Preve 4DR Sedan Released Jan-2013 Onwards** For Vehicles without Factory Fitted Sunroof GTX Removable Roof-racks PART NUMBER: **GTX112R** FITTING TIME: Est. 15 Minutes