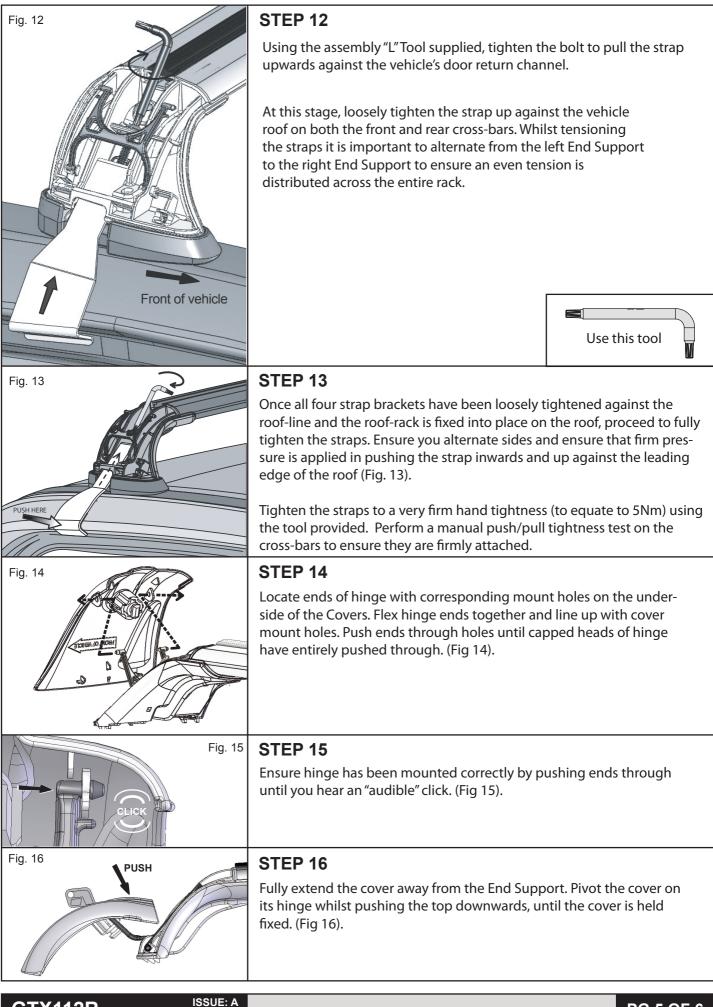

FITTING INSTRUCTIONS FOR **Proton Preve 4DR Sedan Released Jan-2013 Onwards** For Vehicles without Factory Fitted Sunroof GTX Removable Roof-racks PART NUMBER: **GTX112R** FITTING TIME: Est. 15 Minutes