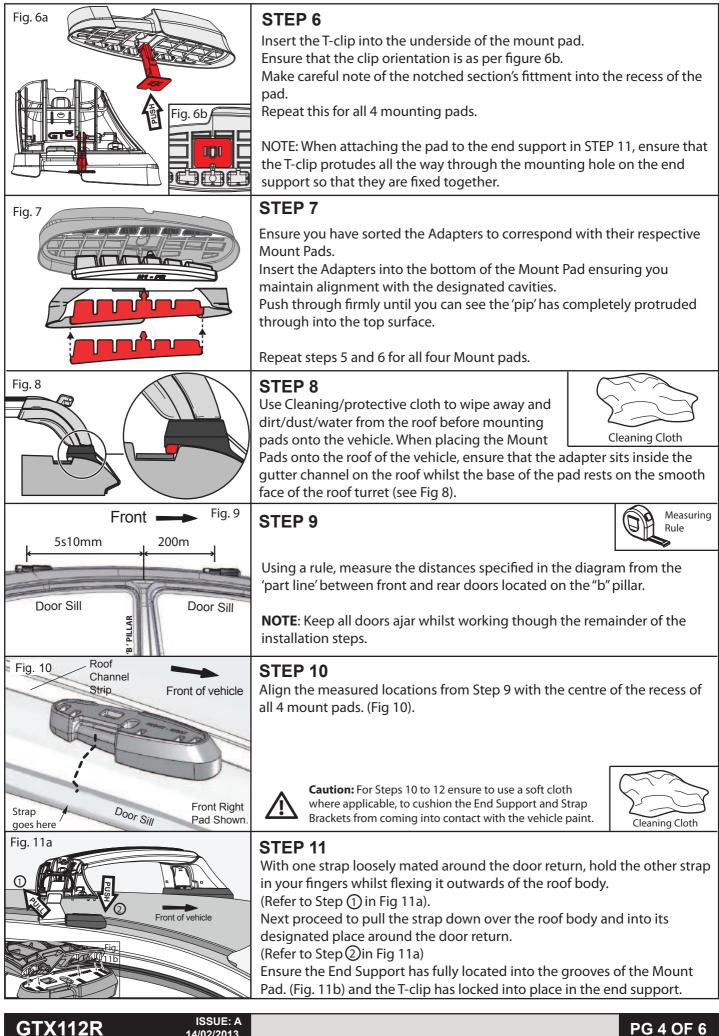

FITTING INSTRUCTIONS FOR **Proton Preve 4DR Sedan Released Jan-2013 Onwards** For Vehicles without Factory Fitted Sunroof GTX Removable Roof-racks PART NUMBER: **GTX112R** FITTING TIME: Est. 15 Minutes