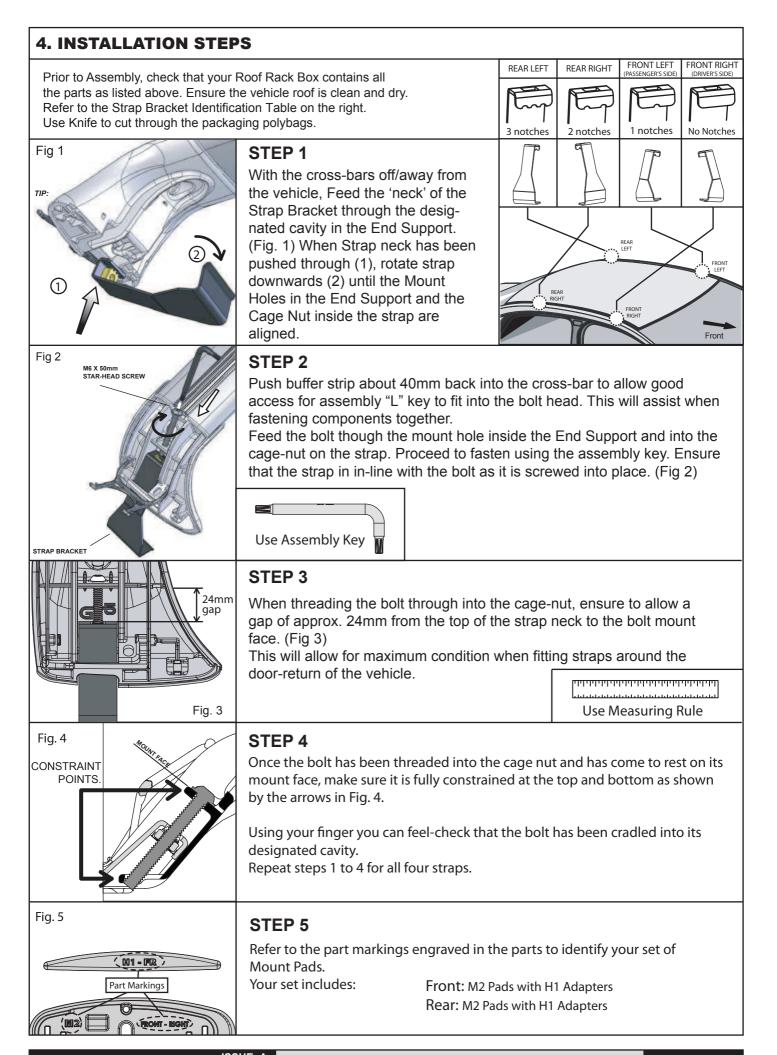

FITTING INSTRUCTIONS FOR **Proton Preve 4DR Sedan Released Jan-2013 Onwards** For Vehicles without Factory Fitted Sunroof GTX Removable Roof-racks PART NUMBER: **GTX112R** FITTING TIME: Est. 15 Minutes