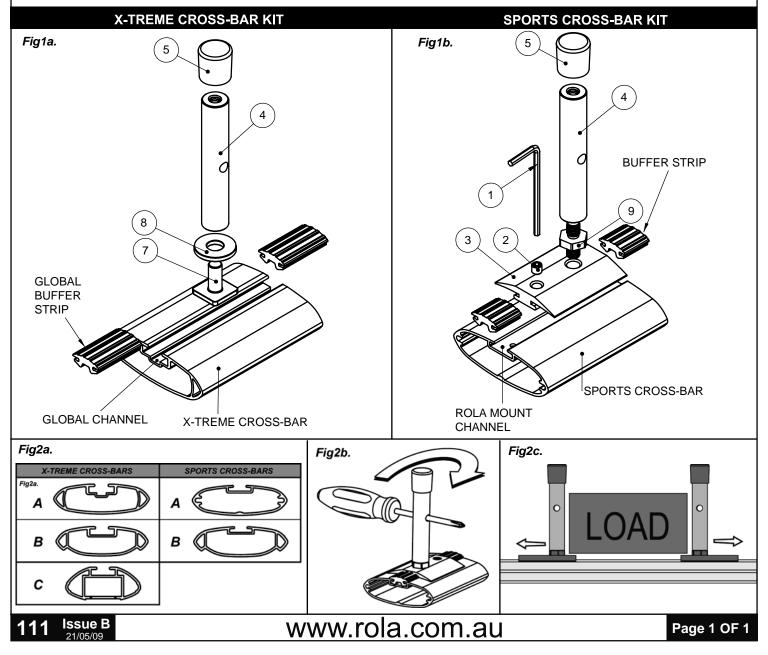

INSTRUCTIONS:

1. Determine which kit is suitable for your roof-racks.

Please note: "X-treme Cross-bar Kit" should be used for Non-ROLA branded crossbars. See (Fig.2a) for different profiles available.

When inserting Base plates(3) into your Sports cross-bar, ensure correct orientation of component relative to the load. (Fig 2c.)
Please see Exploded Diagrams below for indication of assembly method.

*X-treme Bar* - Feed M8 T-Bolt(7) into Global Channel to the most suitable position on your racks. Proceed to assemble components. *Sports Bar* - Feed Base Plate(3) into Rola Mount Channel to the most suitable position. Fasten Grub Screw(2) using Allen Key(1), until Base Plate(3) is fixed in position. Proceed to assemble components.

4. To tighten metal Rods against their respective bases, use a screwdriver to firmly fasten components together as shown in (Fig 2b).5. Using a cutting blade, cut your buffer strip to the appropriate lengths to cover the length of the Global/Rola channel once your accessory is installed.